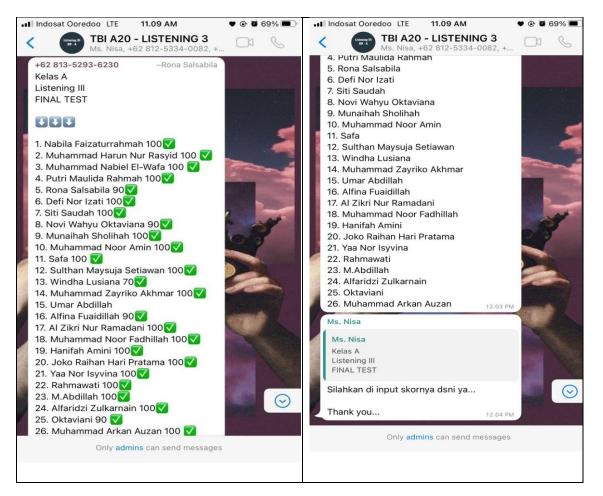

#### Appendix III

Attendance When Lecturer Will Conduct the Final Test

Opening Sentence before Online Deployment Begins

Answer Sheet Related to Listening Subject

| IN |                      |                                           |                             |                      |                                                           |                             |           |
|----|----------------------|-------------------------------------------|-----------------------------|----------------------|-----------------------------------------------------------|-----------------------------|-----------|
|    |                      |                                           | R NILAI<br>r Ganjil Tahun J |                      |                                                           |                             |           |
|    | ta Kuliah:<br>iah  : | 20-B<br>PBI18103<br>LISTENING III***<br>2 |                             | Dosen<br>Progra      | Dosen : 16<br>: Tr<br>m Studi : S <sup>4</sup><br>as : T4 | naibatun Nis<br>1 - PENDIDI | KAN BAHAS |
| Т  | NIM                  | NAMA MAHASISWA                            | MDDLE TEST(30               | ЪАТІНАN(40% <b>F</b> | INAL TEST(30%                                             | ) NA                        | HURUF     |
| 20 | 00101030233          | AHMAD AL NEPENNOR                         | 95                          | 78                   | 70                                                        | 80.7                        | A         |
| 20 | 00101030398          | MUHAMMAD AL HABIB                         | 40                          | 81                   | 70                                                        | 65.4                        | C+        |
| 20 | 00101030418          | NUZULIA RAHMADANIAH                       | 70                          | 83                   | 70                                                        | 75.2                        | B+        |
| 20 | 00101030046          | RONA NUR AZZAHRA                          | 90                          | 95                   | 100                                                       | 95                          | A+        |
| 20 | 00101030162          | FITNA AQILA SALSABILA                     | 85                          | 87                   | 90                                                        | 87.3                        | A         |
| 20 | 00101030399          | LOLA TRIANDITA                            | 75                          | 89                   | 80                                                        | 82.1                        | A         |
| 20 | 00101030419          | YUSUF ALDY FITRI                          | 100                         | 91                   | 90                                                        | 93.4                        | A+        |
| 20 | 00101030434          | SITI NUR SYAFA'AH                         | 90                          | 87                   | 90                                                        | 88.8                        | A         |
| 20 | 00101030672          | NORZAITUN NISA                            | 90                          | 91                   | 90                                                        | 90.4                        | A+        |
| 20 | 00101030758          | ROJA NUR AZIZAH                           | 85                          | 90                   | 70                                                        | 82.5                        | A         |
| 20 | 00101030029          | DINY AZIZAH                               | 65                          | 82                   | 100                                                       | 82.3                        | A         |
| 20 | 00101030180          | FATIMAH AZ-ZAHRO                          | 70                          | 86                   | 90                                                        | 82.4                        | A         |
| 20 | 00101030243          | SITI NUR ANISAH                           | 85                          | 89                   | 90                                                        | 88.1                        | A         |
| 20 | 00101030247          | TASYAWWAFAL RAMADHAN                      | 70                          | 95                   | 100                                                       | 89                          | A         |
| 20 | 00101030318          | MUHAMMAD NAZAMUDDIN AZMI                  | 95                          | 93                   | 90                                                        | 92.7                        | A+        |
| 20 | 00101030356          | SITI HUMAIRAH                             | 80                          | 90                   | 90                                                        | 87                          | A         |
| 20 | 00101030415          | NURSYIFA AHYANA                           | 75                          | 90                   | 90                                                        | 85.5                        | A         |
| 20 | 00101030518          | KHAIRUNNISA                               | 60                          | 88                   | 80                                                        | 77.2                        | B+        |
| 20 | 00101030596          | JULI NUR JANNAH                           | 90                          | 87                   | 80                                                        | 85.8                        | A         |
| 20 | 00101030638          | RISYA AMINAH WISADIA                      | 80                          | 87                   | 90                                                        | 85.8                        | A         |
| 20 | 00101030644          | MUNAWARAH                                 | 90                          | 91                   | 80                                                        | 87.4                        | A         |
| 20 | 00101030648          | ALFIANA AZIZAH                            | 100                         | 93                   | 100                                                       | 97.2                        | A+        |
| 20 | 00101030674          | AYUNDA FEBRIYANI TRAYUMADA                | 90                          | 93                   | 80                                                        | 88.2                        | A         |
| 20 | 00101030675          | ARLINA FAUZIAH                            | 80                          | 91                   | 100                                                       | 90.4                        | A+        |
| 20 | 00101030816          | SITI MARHAMAH                             | 80                          | 87                   | 70                                                        | 79.8                        | B+        |
| 20 | 00101030821          | PUTRI AYU ANDINI                          | 60                          | 88                   | 100                                                       | 83.2                        | A         |
| 20 | 00101030845          | HERMILA AULIA RAHMAH                      | 90                          | 89                   | 90                                                        | 89.6                        | A         |

# List of Students Study, Lecturer Attendance, Lecturer Journals

|     | Mata Kuliah :<br>Kuliah : | 20-A<br>PBI18103<br>LISTENING III***<br>2 |               | Dosen        | n Studi : S1   | aibatun Nis | KAN BAH |
|-----|---------------------------|-------------------------------------------|---------------|--------------|----------------|-------------|---------|
| NO. | NIM                       | NAMA MAHASISWA                            | MDDLE TEST(30 | ATIHAN(40%FI | INAL TEST(30%) | NA          | HURUF   |
| 1   | 200101030165              | NABILA FAIZATURRAHMAH                     | 95            | 96           | 100            | 96.9        | A+      |
| 2   | 200101030275              | MUHAMMAD HARUN NUR RASYID                 | 100           | 96           | 100            | 98.4        | A+      |
| 3   | 200101030497              | MUHAMMAD NABIEL EL-WAFA                   | 95            | 97           | 100            | 97.3        | A+      |
| 4   | 200101030074              | PUTRI MAULIDA RAHMAH                      | 100           | 99           | 100            | 99.6        | A+      |
| 5   | 200101030010              | RONA SALSABILA                            | 85            | 94           | 90             | 90.1        | A+      |
| 6   | 200101030022              | DEFI NOR IZATI                            | 100           | 98           | 100            | 99.2        | A+      |
| 7   | 200101030034              | SITI SAUDAH                               | 90            | 97           | 100            | 95.8        | A+      |
| 8   | 200101030045              | NOVI WAHYU OKTAVIANA                      | 100           | 97           | 90             | 95.8        | A+      |
| 9   | 200101030140              | MUNAIHAH SHOLIHAH                         | 95            | 93           | 100            | 95.7        | A+      |
| 10  | 200101030147              | MUHAMMAD NOOR AMIN                        | 100           | 96           | 100            | 98.4        | A+      |
| 11  | 200101030182              | SAFA                                      | 100           | 98           | 100            | 99.2        | A+      |
| 12  | 200101030185              | SULTHAN MAYSUJA SETIAWAN                  | 95            | 90           | 100            | 94.5        | A+      |
| 13  | 200101030214              | WINDHA LUSIANA                            | 90            | 93           | 70             | 85.2        | A       |
| 14  | 200101030242              | MUHAMMAD ZAYRIKO AKHMAR                   | 100           | 98           | 100            | 99.2        | A+      |
| 15  | 200101030261              | UMAR ABDILLAH                             | 100           | 99           | 80             | 93.6        | A+      |
| 16  | 200101030358              | ALFINA FUAIDILLAH                         | 100           | 98           | 90             | 96.2        | A+      |
| 17  | 200101030388              | AL ZIKRI NUR RAMADANI                     | 100           | 98           | 100            | 99.2        | A+      |
| 18  | 200101030425              | MUHAMAD NOOR FADHILLAH                    | 100           | 97           | 100            | 98.8        | A+      |
| 19  | 200101030467              | HANIFAH AMINI                             | 100           | 97           | 100            | 98.8        | A+      |
| 20  | 200101030474              | JOKO RAIHAN HARI PRATAMA                  | 100           | 98           | 100            | 99.2        | A+      |
| 21  | 200101030479              | YAA NOR ISYVINA                           | 100           | 99           | 100            | 99.6        | A+      |
| 22  | 200101030567              | RAHMAWATI                                 | 100           | 97           | 100            | 98.8        | A+      |
| 23  | 200101030613              | M.ABDILLAH                                | 100           | 97           | 100            | 98.8        | A+      |
| 24  | 200101030615              | ALFARIDZI ZULKARNAIN                      | 100           | 98           | 100            | 99.2        | A+      |
| 25  | 200101030716              | OKTAVIANI                                 | 100           | 98           | 90             | 96.2        | A+      |
| 26  | 200101030842              | ZULFA IKHLASIANI                          | 0             | 0            | 0              | 0           | E       |
| 27  | 200101030847              | MUHAMMAD ARKAN AUZAN                      | 100           | 98           | 100            | 99.2        | A+      |