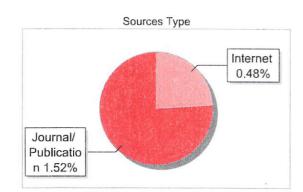

#### **Database** Selection

| Language               |
|------------------------|
| Student Papers         |
| Journals & publishers  |
| Internet or Web        |
| Institution Repository |

Non-English Yes Yes Yes Yes