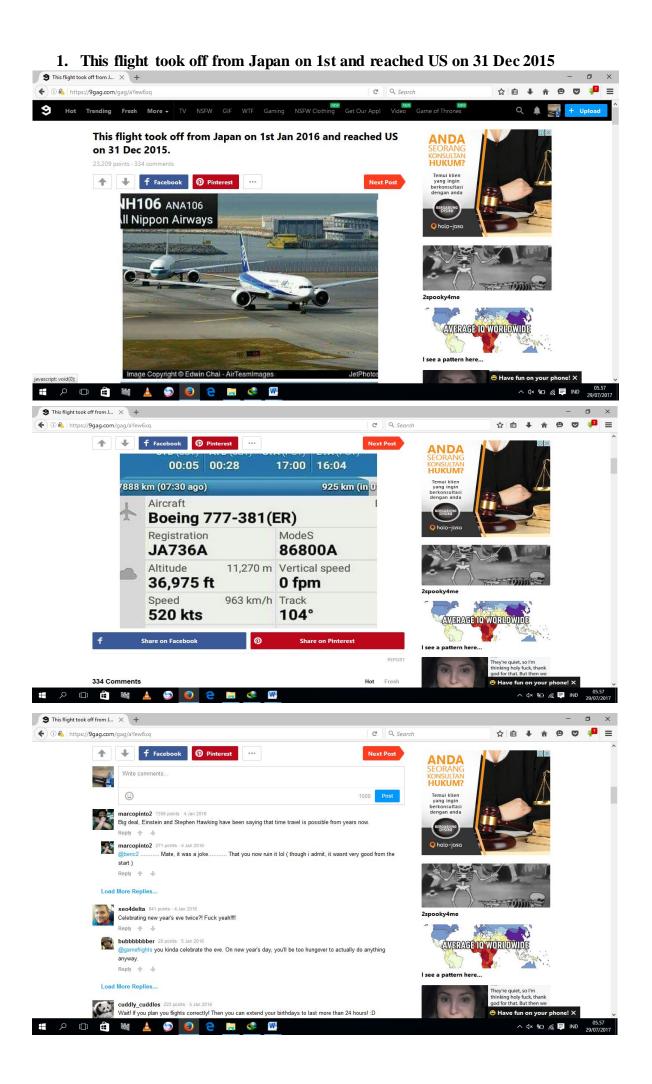

## 9GAG posts:

- This flight took off from Japan on 1st Jan 2016 and reached US on 31 Dec 2015
- 2. 9 months after this Blizzard... Tuesday, 25 October 2016.
- 3. Spark please...
- 4. I'm 31
- 5. This would be a great device for Finnish
- 6. Revenge battle for poor parking axxhole
- 7. Just in case you outsiders didn't know
- 8. Daily dose of wtf
- They are filming Stephen King's "It" in my town, so I went and visited the House on Neibolt Street.
- 10. Put your hands up for the internet, everyone.