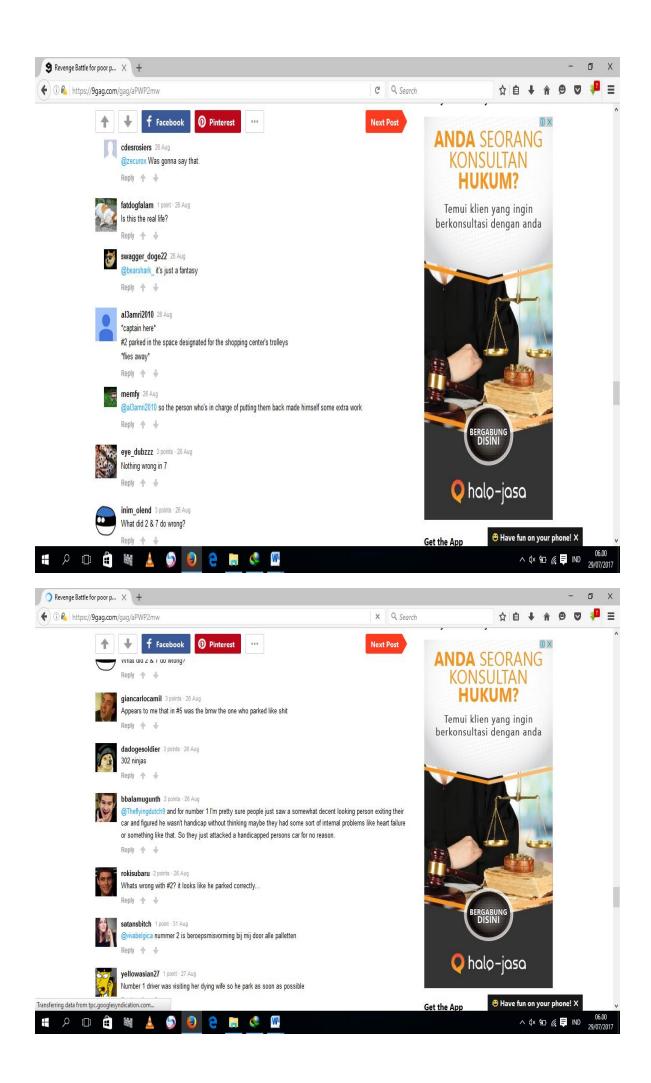

## 9GAG posts:

- This flight took off from Japan on 1st Jan 2016 and reached US on 31 Dec 2015
- 2. 9 months after this Blizzard... Tuesday, 25 October 2016.
- 3. Spark please...
- 4. I'm 31
- 5. This would be a great device for Finnish
- 6. Revenge battle for poor parking axxhole
- 7. Just in case you outsiders didn't know
- 8. Daily dose of wtf
- They are filming Stephen King's "It" in my town, so I went and visited the House on Neibolt Street.
- 10. Put your hands up for the internet, everyone.

# This would be a great devie... X + Trending Fresh More V V NSFW GIF WTF Gaming NSFW Clothing Get Our Appl Video Game of The This would be a great device for Finnish people! 5.566 points - 163 comments F facebook @ Interest