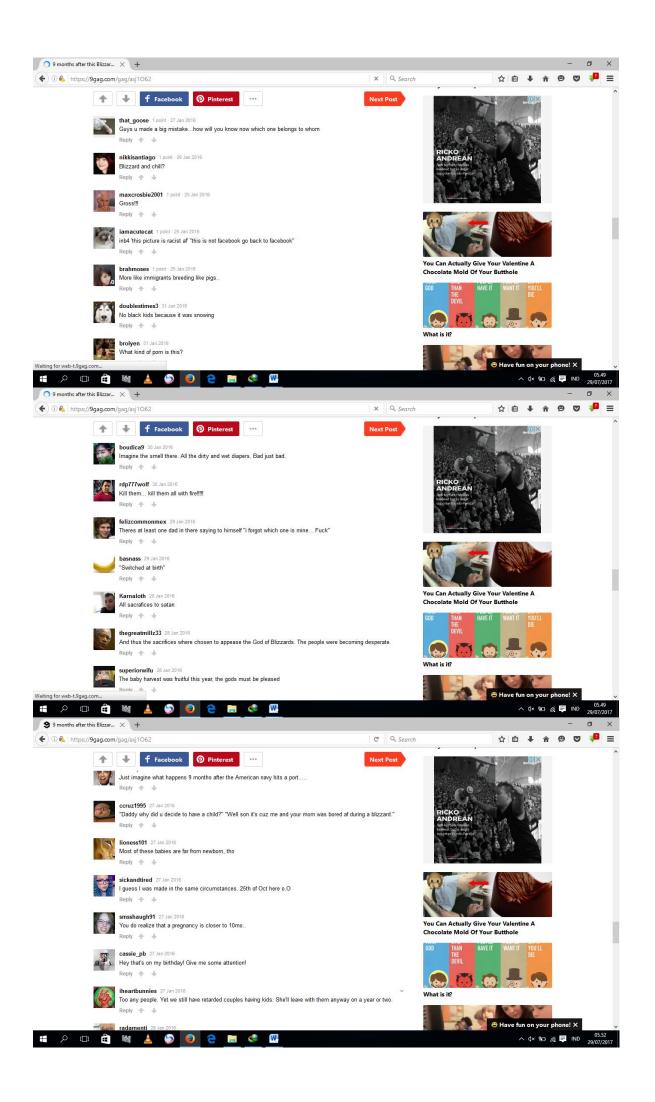

## 9GAG posts:

- This flight took off from Japan on 1st Jan 2016 and reached US on 31 Dec 2015
- 2. 9 months after this Blizzard... Tuesday, 25 October 2016.
- 3. Spark please...
- 4. I'm 31
- 5. This would be a great device for Finnish
- 6. Revenge battle for poor parking axxhole
- 7. Just in case you outsiders didn't know
- 8. Daily dose of wtf
- They are filming Stephen King's "It" in my town, so I went and visited the House on Neibolt Street.
- 10. Put your hands up for the internet, everyone.

## 2. 9 moths after this Blizzard... Tuesday, 25 October 2016.