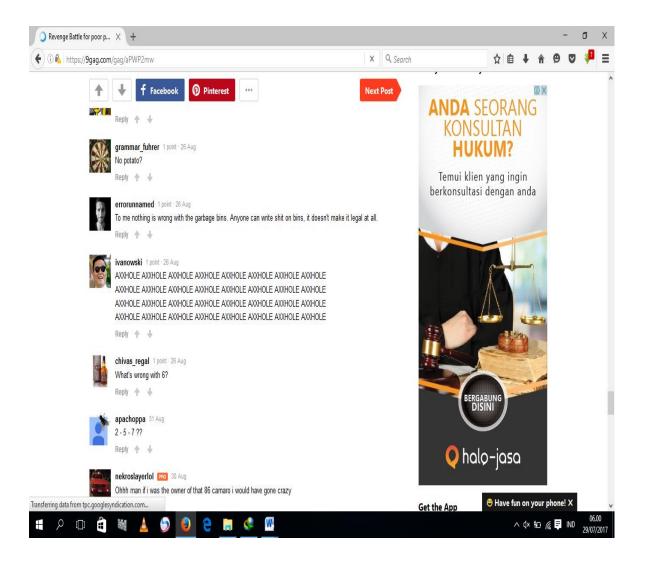

## 9GAG posts:

- This flight took off from Japan on 1st Jan 2016 and reached US on 31 Dec 2015
- 2. 9 months after this Blizzard... Tuesday, 25 October 2016.
- 3. Spark please...
- 4. I'm 31
- 5. This would be a great device for Finnish
- 6. Revenge battle for poor parking axxhole
- 7. Just in case you outsiders didn't know
- 8. Daily dose of wtf
- They are filming Stephen King's "It" in my town, so I went and visited the House on Neibolt Street.
- 10. Put your hands up for the internet, everyone.

## 7. Just in case you outsiders didn't know