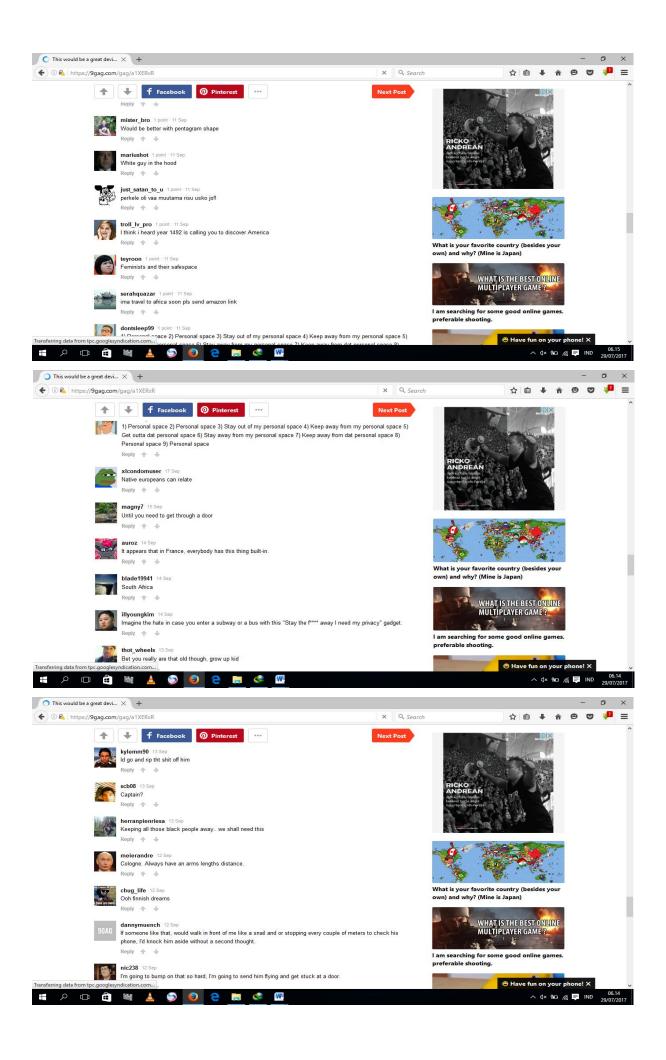

## 9GAG posts:

- This flight took off from Japan on 1st Jan 2016 and reached US on 31 Dec 2015
- 2. 9 months after this Blizzard... Tuesday, 25 October 2016.
- 3. Spark please...
- 4. I'm 31
- 5. This would be a great device for Finnish
- 6. Revenge battle for poor parking axxhole
- 7. Just in case you outsiders didn't know
- 8. Daily dose of wtf
- They are filming Stephen King's "It" in my town, so I went and visited the House on Neibolt Street.
- 10. Put your hands up for the internet, everyone.

5. This would be greaat device for Finnish

- 0 ×

☆ 🖻 🖡 🎓 😕 😎 👎 ☰

Q 🌲 🌉 🕂 Upload

ESHORD