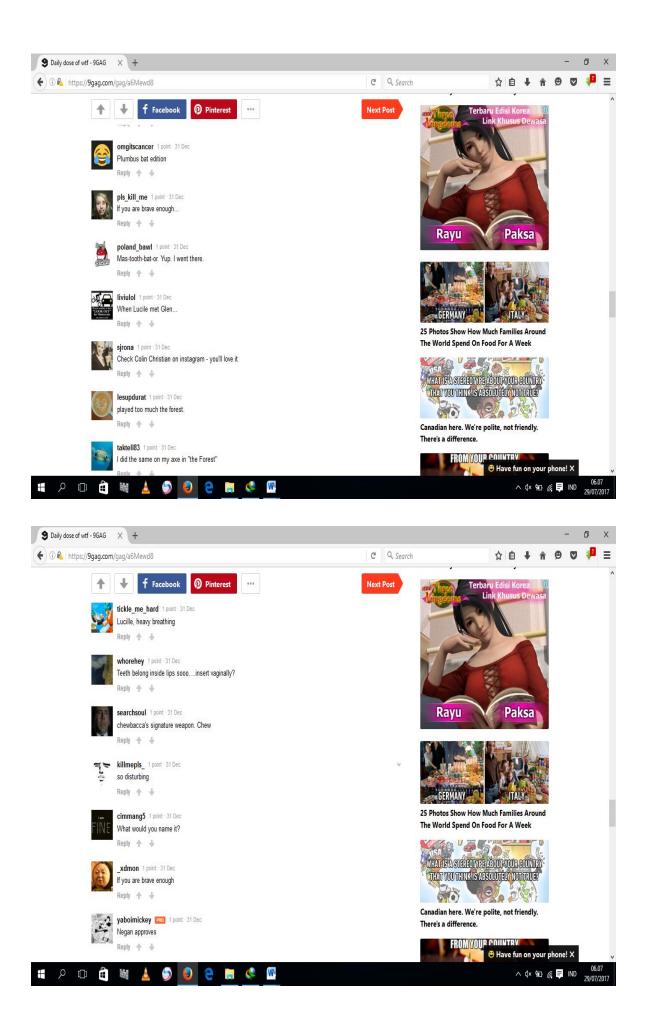

## 9GAG posts:

- This flight took off from Japan on 1st Jan 2016 and reached US on 31 Dec 2015
- 2. 9 months after this Blizzard... Tuesday, 25 October 2016.
- 3. Spark please...
- 4. I'm 31
- 5. This would be a great device for Finnish
- 6. Revenge battle for poor parking axxhole
- 7. Just in case you outsiders didn't know
- 8. Daily dose of wtf
- They are filming Stephen King's "It" in my town, so I went and visited the House on Neibolt Street.
- 10. Put your hands up for the internet, everyone.

#### 8. Daily dose of wtf

9. They are filming stephen king's "It" in my toen, so I went and visited the house on Neibolt Street.