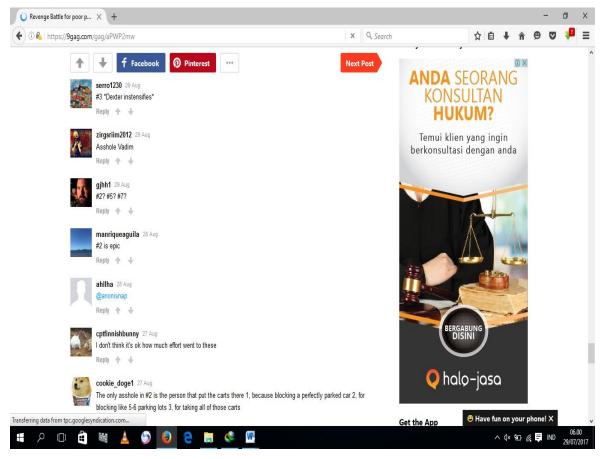

## 9GAG posts:

- This flight took off from Japan on 1st Jan 2016 and reached US on 31 Dec 2015
- 2. 9 months after this Blizzard... Tuesday, 25 October 2016.
- 3. Spark please...
- 4. I'm 31
- 5. This would be a great device for Finnish
- 6. Revenge battle for poor parking axxhole
- 7. Just in case you outsiders didn't know
- 8. Daily dose of wtf
- They are filming Stephen King's "It" in my town, so I went and visited the House on Neibolt Street.
- 10. Put your hands up for the internet, everyone.

## 7. Just in case you outsiders didn't know