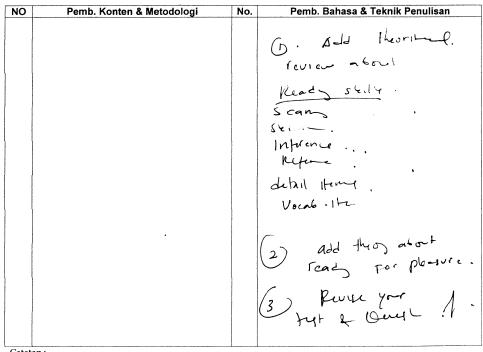

6. Catatan Konsultasi

:

| NO    | Pemb. Konten & Metodologi  | No. | Pemb. Bahasa & Teknik Penulisan |
|-------|----------------------------|-----|---------------------------------|
| ŀ.    | Revise the background      |     |                                 |
| 2.    | Do not use "you"           |     |                                 |
|       | but use third person       |     |                                 |
|       | pronoun, (p.3).            |     |                                 |
|       | How about the previous     |     |                                 |
|       | research 7                 |     |                                 |
| Υ.    | what are the skills of     |     |                                 |
|       | reading ?. (p. 144).       |     |                                 |
| Ù     | Is it guotation? Pay       |     |                                 |
|       | attention to the guideline |     |                                 |
| 6     | How is the scoring of      |     |                                 |
|       | reading biabit ?           |     |                                 |
| 7,    | Rense the test             |     |                                 |
| )     | 26/4/18                    |     |                                 |
| Catat | an: Appl                   |     |                                 |