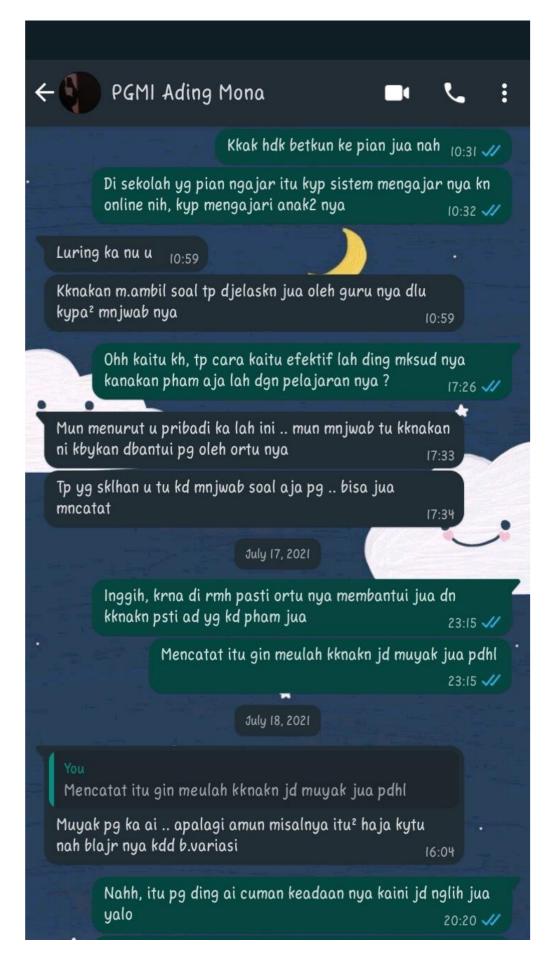

#### You

Trus tanggapan gurunya dgn kknakan ad yg kd pham kyp

Iya pas turunan tu biasa ti ka ai dijelaskan gurunya lagi. Atau biasanya kuitan muridnya betakun di grup wa, kena dijelaskan gurunya disana. Bila masih kd paham jua ti biasanya mehadang pas turun sehari tu gasan betakun

#### You

Pkai vdeo pembelajaran apalagi di yt nih kdg ad bahasanya kd di phmi siswa dn jua siswa yg di ajari anak2 SD

Iya ini png sulit nya ka ai, terkendala bahasa bisa jua. Makanya padahal pas belajar menggunakan video tu harusnya didampingi ortu nya, jdi ortu nya yg menjelaskan ulang sesuai dgn bahasa yg dipakai supaya inya paham. Tpi ortunya ni jua kan beisi kesibukan jua, apalagi misalkan yg ortunya masing2 begawi

Jadi sekira anaknya nih tetap belajar dan paham biasanya ortunya meanu akn bimbingan belajar gsn anaknya png ka ai. Yg mengajarinya tu ada yg guru sekolah tu jua, sidin membuka bimbingan belajar gsn anak2 disekitar rmh sidin