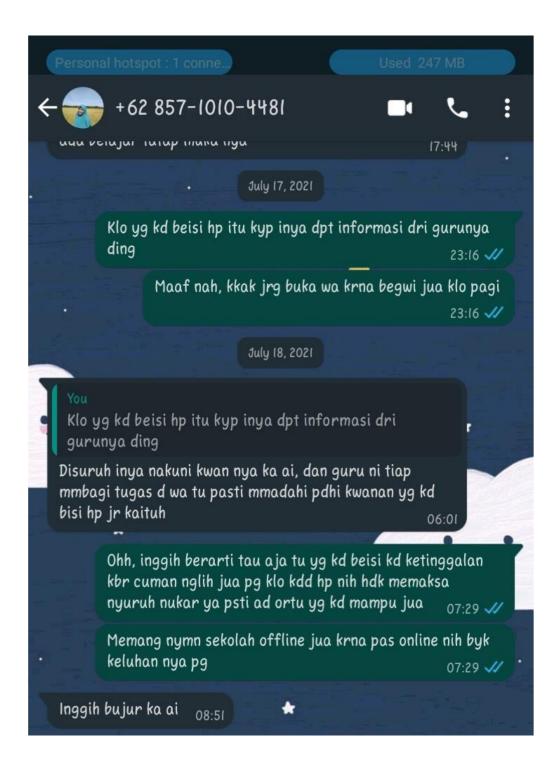

#### You

Trus tanggapan gurunya dgn kknakan ad yg kd pham kyp

Iya pas turunan tu biasa ti ka ai dijelaskan gurunya lagi. Atau biasanya kuitan muridnya betakun di grup wa, kena dijelaskan gurunya disana. Bila masih kd paham jua ti biasanya mehadang pas turun sehari tu gasan betakun

#### You

Pkai vdeo pembelajaran apalagi di yt nih kdg ad bahasanya kd di phmi siswa dn jua siswa yg di ajari anak2 SD

Iya ini png sulit nya ka ai, terkendala bahasa bisa jua. Makanya padahal pas belajar menggunakan video tu harusnya didampingi ortu nya, jdi ortu nya yg menjelaskan ulang sesuai dgn bahasa yg dipakai supaya inya paham. Tpi ortunya ni jua kan beisi kesibukan jua, apalagi misalkan yg ortunya masing2 begawi

Jadi sekira anaknya nih tetap belajar dan paham biasanya ortunya meanu akn bimbingan belajar gsn anaknya png ka ai. Yg mengajarinya tu ada yg guru sekolah tu jua, sidin membuka bimbingan belajar gsn anak2 disekitar rmh sidin