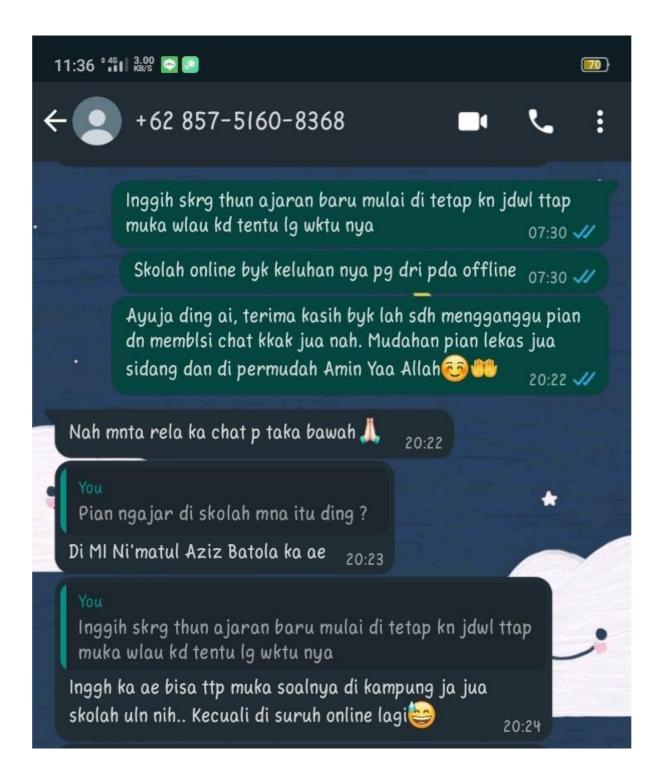

#### You

Trus tanggapan gurunya dgn kknakan ad yg kd pham kyp

Iya pas turunan tu biasa ti ka ai dijelaskan gurunya lagi. Atau biasanya kuitan muridnya betakun di grup wa, kena dijelaskan gurunya disana. Bila masih kd paham jua ti biasanya mehadang pas turun sehari tu gasan betakun

#### You

Pkai vdeo pembelajaran apalagi di yt nih kdg ad bahasanya kd di phmi siswa dn jua siswa yg di ajari anak2 SD

Iya ini png sulit nya ka ai, terkendala bahasa bisa jua. Makanya padahal pas belajar menggunakan video tu harusnya didampingi ortu nya, jdi ortu nya yg menjelaskan ulang sesuai dgn bahasa yg dipakai supaya inya paham. Tpi ortunya ni jua kan beisi kesibukan jua, apalagi misalkan yg ortunya masing2 begawi

Jadi sekira anaknya nih tetap belajar dan paham biasanya ortunya meanu akn bimbingan belajar gsn anaknya png ka ai. Yg mengajarinya tu ada yg guru sekolah tu jua, sidin membuka bimbingan belajar gsn anak2 disekitar rmh sidin