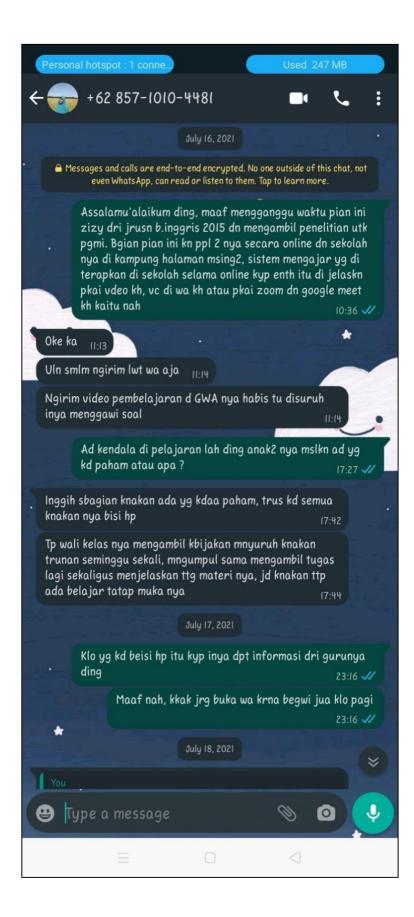

#### You

Trus tanggapan gurunya dgn kknakan ad yg kd pham kyp

Iya pas turunan tu biasa ti ka ai dijelaskan gurunya lagi. Atau biasanya kuitan muridnya betakun di grup wa, kena dijelaskan gurunya disana. Bila masih kd paham jua ti biasanya mehadang pas turun sehari tu gasan betakun

#### You

Pkai vdeo pembelajaran apalagi di yt nih kdg ad bahasanya kd di phmi siswa dn jua siswa yg di ajari anak2 SD

Iya ini png sulit nya ka ai, terkendala bahasa bisa jua. Makanya padahal pas belajar menggunakan video tu harusnya didampingi ortu nya, jdi ortu nya yg menjelaskan ulang sesuai dgn bahasa yg dipakai supaya inya paham. Tpi ortunya ni jua kan beisi kesibukan jua, apalagi misalkan yg ortunya masing2 begawi

Jadi sekira anaknya nih tetap belajar dan paham biasanya ortunya meanu akn bimbingan belajar gsn anaknya png ka ai. Yg mengajarinya tu ada yg guru sekolah tu jua, sidin membuka bimbingan belajar gsn anak2 disekitar rmh sidin