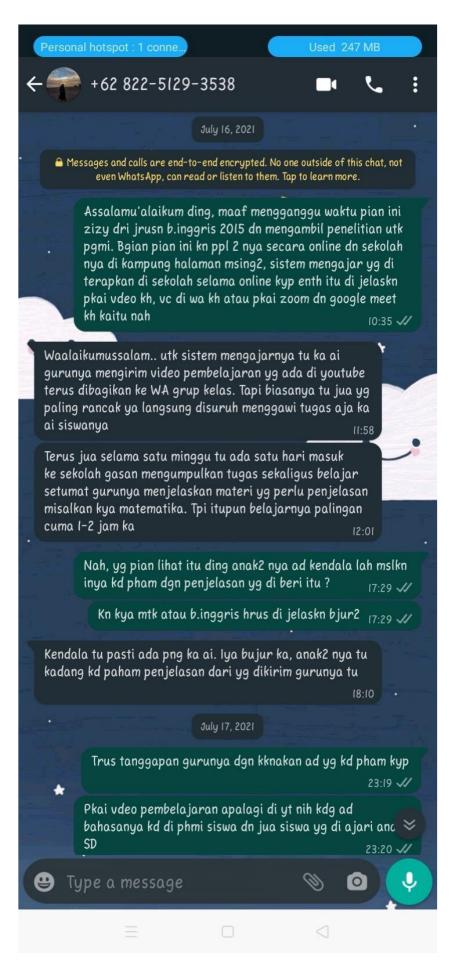

#### You

Trus tanggapan gurunya dgn kknakan ad yg kd pham kyp

Iya pas turunan tu biasa ti ka ai dijelaskan gurunya lagi. Atau biasanya kuitan muridnya betakun di grup wa, kena dijelaskan gurunya disana. Bila masih kd paham jua ti biasanya mehadang pas turun sehari tu gasan betakun

#### You

Pkai vdeo pembelajaran apalagi di yt nih kdg ad bahasanya kd di phmi siswa dn jua siswa yg di ajari anak2 SD

Iya ini png sulit nya ka ai, terkendala bahasa bisa jua. Makanya padahal pas belajar menggunakan video tu harusnya didampingi ortu nya, jdi ortu nya yg menjelaskan ulang sesuai dgn bahasa yg dipakai supaya inya paham. Tpi ortunya ni jua kan beisi kesibukan jua, apalagi misalkan yg ortunya masing2 begawi

Jadi sekira anaknya nih tetap belajar dan paham biasanya ortunya meanu akn bimbingan belajar gsn anaknya png ka ai. Yg mengajarinya tu ada yg guru sekolah tu jua, sidin membuka bimbingan belajar gsn anak2 disekitar rmh sidin