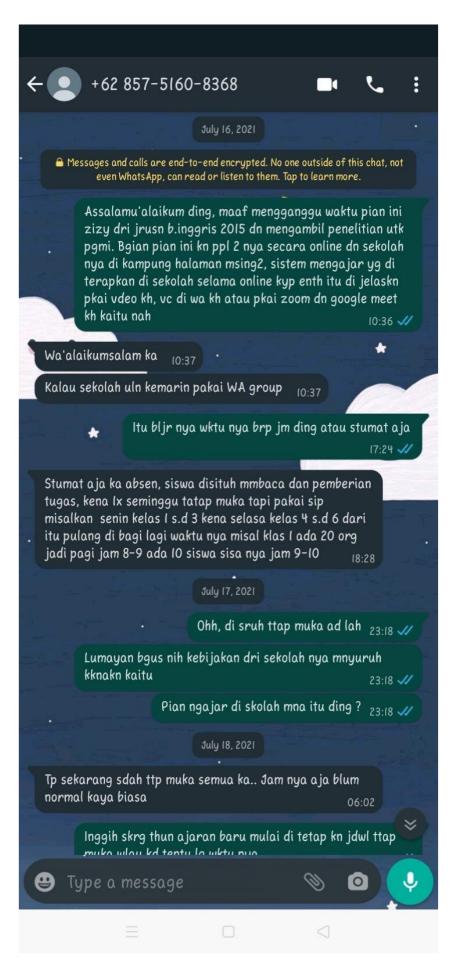

#### You

Trus tanggapan gurunya dgn kknakan ad yg kd pham kyp

Iya pas turunan tu biasa ti ka ai dijelaskan gurunya lagi. Atau biasanya kuitan muridnya betakun di grup wa, kena dijelaskan gurunya disana. Bila masih kd paham jua ti biasanya mehadang pas turun sehari tu gasan betakun

#### You

Pkai vdeo pembelajaran apalagi di yt nih kdg ad bahasanya kd di phmi siswa dn jua siswa yg di ajari anak2 SD

Iya ini png sulit nya ka ai, terkendala bahasa bisa jua. Makanya padahal pas belajar menggunakan video tu harusnya didampingi ortu nya, jdi ortu nya yg menjelaskan ulang sesuai dgn bahasa yg dipakai supaya inya paham. Tpi ortunya ni jua kan beisi kesibukan jua, apalagi misalkan yg ortunya masing2 begawi

Jadi sekira anaknya nih tetap belajar dan paham biasanya ortunya meanu akn bimbingan belajar gsn anaknya png ka ai. Yg mengajarinya tu ada yg guru sekolah tu jua, sidin membuka bimbingan belajar gsn anak2 disekitar rmh sidin