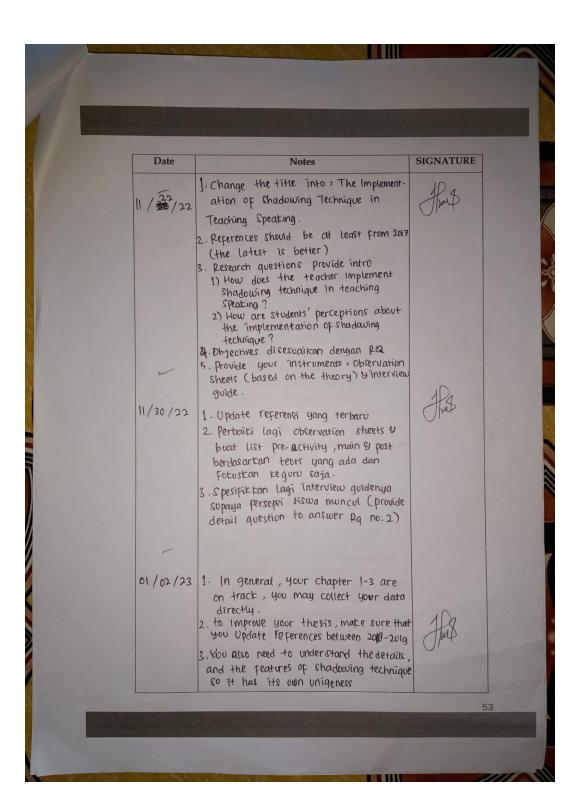

#### **APPENDIX 3: Interview Guidelines**

#### LIST OF INTERVIEW QUESTIONS

This list of interview questions serves to answer the formulation of the problem in the research entitled "The Implementation of Shadowing Technique in Teaching Speaking". The following is a list of interview questions to answer the problem formulation of how the teacher implements the shadowing technique in teaching speaking: