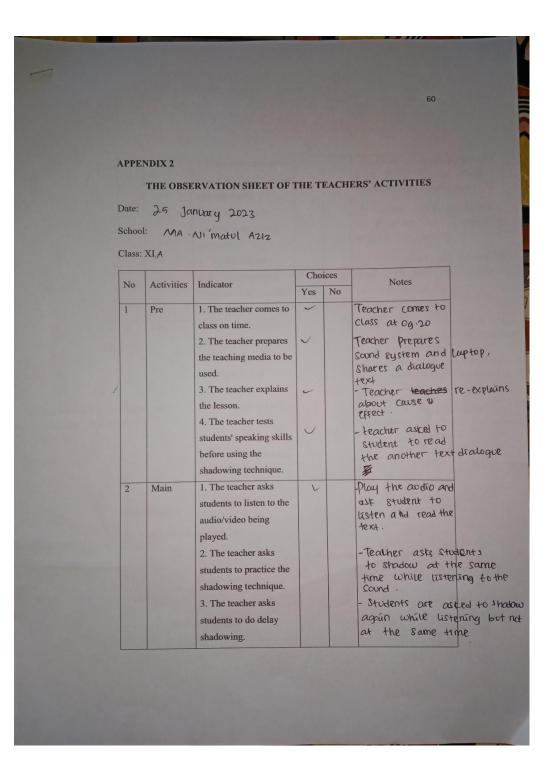

## **APPENDIX 2: Observation Sheets**

## THE OBSERVATION SHEET OF THE TEACHERS' ACTIVITIES

Date:

School:

Class: XI

| No  | Activities | Indicator                 | Cho | ices | Notes |
|-----|------------|---------------------------|-----|------|-------|
| 110 | Retivities | Indicator                 | Yes | No   |       |
| 1   | Pre        | 1. The teacher comes to   |     |      |       |
|     |            | class on time.            |     |      |       |
|     |            | 2. The teacher prepares   |     |      |       |
|     |            | the teaching media to be  |     |      |       |
|     |            | used.                     |     |      |       |
|     |            | 3. The teacher explains   |     |      |       |
|     |            | the lesson.               |     |      |       |
|     |            | 4. The teacher tests      |     |      |       |
|     |            | students' speaking skills |     |      |       |
|     |            | before using the          |     |      |       |
|     |            | shadowing technique.      |     |      |       |
| 2   | Main       | 1. The teacher asks       |     |      |       |
|     |            | students to listen to the |     |      |       |
|     |            | audio/video being         |     |      |       |
|     |            | played.                   |     |      |       |
|     |            | 2. The teacher asks       |     |      |       |
|     |            | students to practice the  |     |      |       |
|     |            | shadowing technique       |     |      |       |
|     |            | (Shadowing).              |     |      |       |
|     |            | 3. The teacher asks       |     |      |       |
|     |            | students to do (Delay     |     |      |       |
|     |            | Shadowing).               |     |      |       |

| - |      |                          |
|---|------|--------------------------|
|   |      | 5. The teacher practices |
|   |      | how to do the shadowing  |
|   |      | technique well.          |
|   |      | 6. The teacher asks      |
|   |      | students to do (Phrase   |
|   |      | Shadowing).              |
|   |      | 7. The teacher asks      |
|   |      | students to practice it  |
|   |      | simultaneously (Parallel |
|   |      | Reading).                |
| 3 | Post | 1. The teacher checks    |
|   |      | the students' ability in |
|   |      | using shadowing          |
|   |      | technique (Speed         |
|   |      | Reading).                |
|   |      | 2. The teacher close the |
|   |      | class.                   |
|   |      | 3. The teacher give a    |
|   |      | homework for students    |
|   |      | related the material.    |
|   |      |                          |

# **DIRECTION:**

1. Tick (  $\sqrt{}$  ) for your choice.

Banjarmasin, 2023

English Teacher

The Researcher