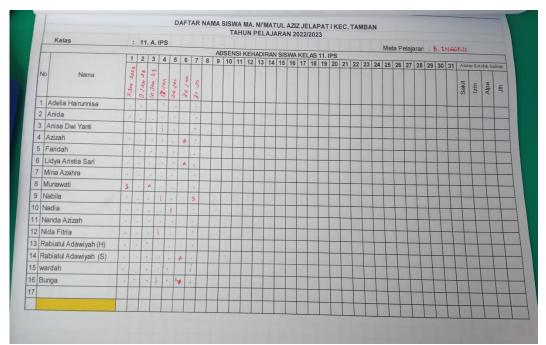

MP                         | Р     | Jelapat I, 11-04-1997       | S1                     | 13-07-2022                      |
| 23 | Mislaniansyah, S.Pd     | GMP                         |       |                             | S1                     | 13-07-2020                      |
| 24 | Amang Amat              | Paman Sekolah               | L     |                             |                        |                                 |
| 25 |                         |                             |       |                             |                        | 12                              |

## Jadwal Pelajaran

#### JADWAL PELAJARAN MAS NI'MATUL AZIZ JELAPAT I KEC. TAMBAN TAHUN PELAJARAN 2022/2023 SEMESTER GANJIL KURIKULUM K-13 (RANCANGAN - 8)



### Daftar Nama Siswa Kelas XI A



# **APPENDIX 5: Research Letter**

|                                               | ENTERIAN AGAMA REPUBLIK INDONESIA<br>ERSITAS ISLAM NEGERI ANTASARI BANJARMASIN<br>FAKULTAS TARBIYAH DAN KEGURUAN<br>Jalan Jenderal Ahmad Yani Km. 4.5 Banjarmasin 70235<br>Telepon: (0511) 3262426; (0511) 6783136<br>E-mail: ftk@uin-antasari.ac.id Website: ftk.uin-antasari.ac.id |
|-----------------------------------------------|--------------------------------------------------------------------------------------------------------------------------------------------------------------------------------------------------------------------------------------------------------------------------------------|
| the second                                    | SURAT RISET