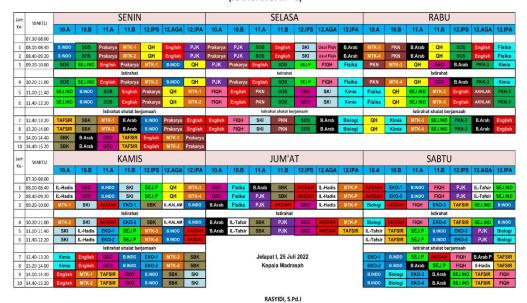

## Jadwal Pelajaran

#### JADWAL PELAJARAN MAS NI'MATUL AZIZ JELAPAT I KEC. TAMBAN TAHUN PELAJARAN 2022/2023 SEMESTER GANJIL KURIKULUM K-13 (RANCANGAN - 8)